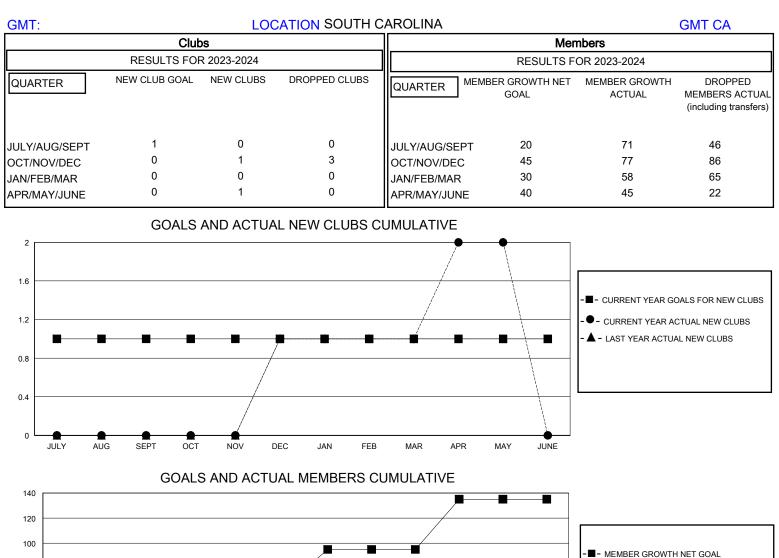

## District 32 C

Results as of: 5/31/2024

| DROPPED CLUBS: 3 |     | 34 CLUBS OF 62 ADDED 1 OR MORE<br>NEW MEMBERS | GENDER DISTRIBUTION                |              |     |
|------------------|-----|-----------------------------------------------|------------------------------------|--------------|-----|
|                  |     |                                               | MALE                               | 935 (65.94%) |     |
|                  |     |                                               | FEMALE                             | 483 (34.06%) |     |
| DROPPED MEMBERS  |     |                                               |                                    |              |     |
| DECEASED         | 20  | CLICK HERE FOR CUMULATIVE<br>MEMBERSHIP DATA  | TOTAL FAMILY UNIT MEMBERS          |              | 263 |
| CLUB CANCELLED   | 27  |                                               | FAMILY MEMBERS PAYING HALF<br>DUES |              | 132 |
| OTHER            | 170 |                                               |                                    |              | 132 |
| TOTAL            | 217 |                                               |                                    |              |     |