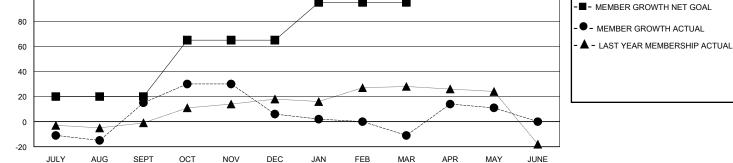

## District 32 C

Results as of: 5/31/2024

| DROPPED CLUBS: 3 |     | 34 CLUBS OF 62 ADDED 1 OR MORE<br>NEW MEMBERS | GENDER DISTRIBUTION                |              |     |
|------------------|-----|-----------------------------------------------|------------------------------------|--------------|-----|
|                  |     |                                               | MALE                               | 935 (65.94%) |     |
|                  |     |                                               | FEMALE                             | 483 (34.06%) |     |
| DROPPED MEMBERS  |     |                                               |                                    |              |     |
| DECEASED         | 20  | CLICK HERE FOR CUMULATIVE<br>MEMBERSHIP DATA  | TOTAL FAMILY UNIT MEMBERS          |              | 263 |
| CLUB CANCELLED   | 27  |                                               | FAMILY MEMBERS PAYING HALF<br>DUES |              | 132 |
| OTHER            | 170 |                                               |                                    |              | 132 |
| TOTAL            | 217 |                                               |                                    |              |     |